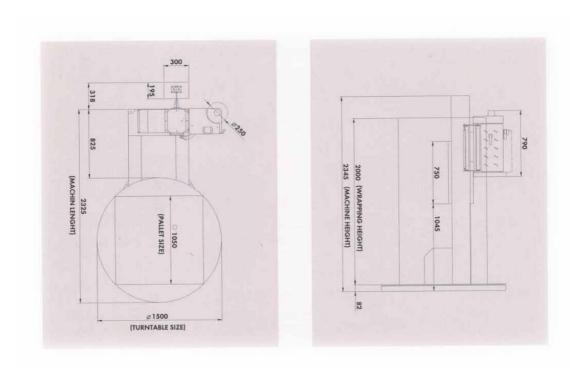

## **EXP-108 SPECIFICATIONS**

| Max. wrapping height | 2,000mm (80")            |
|----------------------|--------------------------|
| Max. turntable speed | 12 rpm                   |
| Max. loading weight  | 1650kg & 2000kg          |
| Film roll width      | 500mm (20")              |
| Film roll outer dia. | 250mm (10")              |
| Film core inner dia. | 76mm (3")                |
| Power supply         | 240V Single phase 10A    |
| Power Consumption    | 1.2kw                    |
| Turntable motor      | 1/2 HP 220V AC - 3 phase |
| Carriage motor       | 1/2 HP 220V AC - 3 phase |
| Power pre-stretch    | 1/2 HP 220V AC - 3 phase |