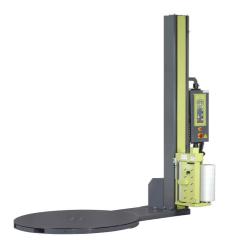

## PALLET STRETCH WRAPPER POWER PRE-STRETCH **MODEL EXP-108**

## **STANDARD FEATURES:**

- 300% power pre-stretch.
- Home position: the turntable always stops at the same position.
- Adjustable wrapping tension/turntable speed/carriage speed.
- A metal embossing pre-stretch roller. No maintenance required.
- Automatic film cut off at cycle end with Pin Puncture.
- · Coated pre-stretch rollers.
- 180 degree rotating control box.
- Adjustable top and bottom wrap counts.
- Turn table diameter 1500mm

- · 3 Fully automatic, pre-programmable wrapping
- · Reinforce button for awkward loads.
- · Both one touch automatic program and manual run available.
- · Advanced soft wrapping device on the package available.
- Soft start and stop.
- · One way idle roller to keep the film outside the carriage if it is broken.
- Easy film threading device.
- 12 pieces alloy plastic castor to support the turntable.
- · Trouble shooting shown on screen.
- · Height detection by photo sensor.
- Max load weight 1650kg.